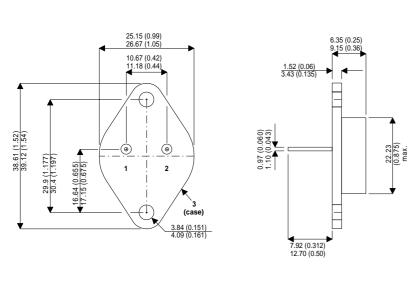

Dimensions in mm (inches).

Bipolar NPN Device in a Hermetically sealed TO3 Metal Package.

TO3 (TO204AA) PINOUTS

1 – Base 2 – Emitter

Case - Collector

| Parameter                 | Test Conditions                       | Min. | Тур. | Max. | Units |
|---------------------------|---------------------------------------|------|------|------|-------|
| V <sub>CEO</sub> *        |                                       |      |      | 700  | V     |
| I <sub>C(CONT)</sub>      |                                       |      |      | 2.5  | А     |
| h <sub>FE</sub>           | @ (V <sub>ce</sub> / I <sub>c</sub> ) |      |      |      | -     |
| f <sub>t</sub>            |                                       |      | 7.5M |      | Hz    |
| P <sub>D</sub>            |                                       |      |      | 10   | W     |
| * Maximum Working Voltage |                                       |      |      |      |       |